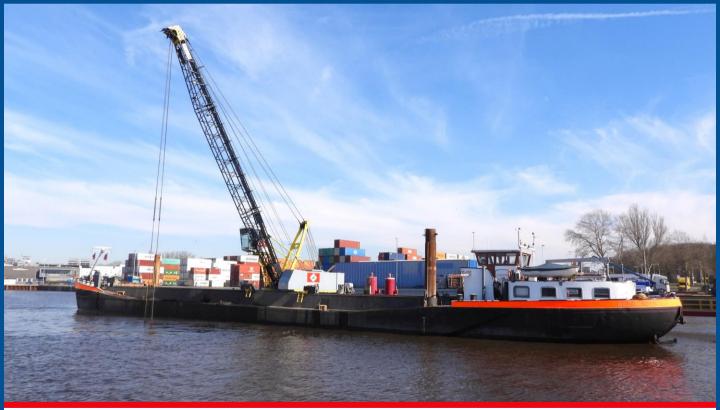

## **RIVAL**

**GRAB DREDGER / SELF PROPPELED HOPPER BARGE** 

## **SPECIFICATIONS**

DATA SHEAL

| Hopper capacity        | 748 m³                                                                                                                                    |
|------------------------|-------------------------------------------------------------------------------------------------------------------------------------------|
| Length                 | 70.0 m                                                                                                                                    |
| Breadth                | 9.4 m                                                                                                                                     |
| Draught                | 2.95 m                                                                                                                                    |
| Spudpoles              | 24 m                                                                                                                                      |
| Bow thurster           | 115 kW                                                                                                                                    |
| Propulsion             | 441 kW                                                                                                                                    |
| Maximum dredging depth | 24 m                                                                                                                                      |
| Crane (mobile)         | 1217 PLM                                                                                                                                  |
| Crane block/Crane hook | 25 tons                                                                                                                                   |
| Discharge system       | Hopper barge by means of bottom doors                                                                                                     |
| Grab                   | Peel grab, environmental grab 4,4 m³                                                                                                      |
|                        | Silt/Sand tooth grab 3,8 m <sup>3</sup> and silt tooth grab 5 m <sup>3</sup>                                                              |
| Software               | PDS2000 Dredge module                                                                                                                     |
| Certification          | Green Award is a seal of approval for ships that meet high safety and environmental standards. The Rival achieved level Gold in 2024. The |